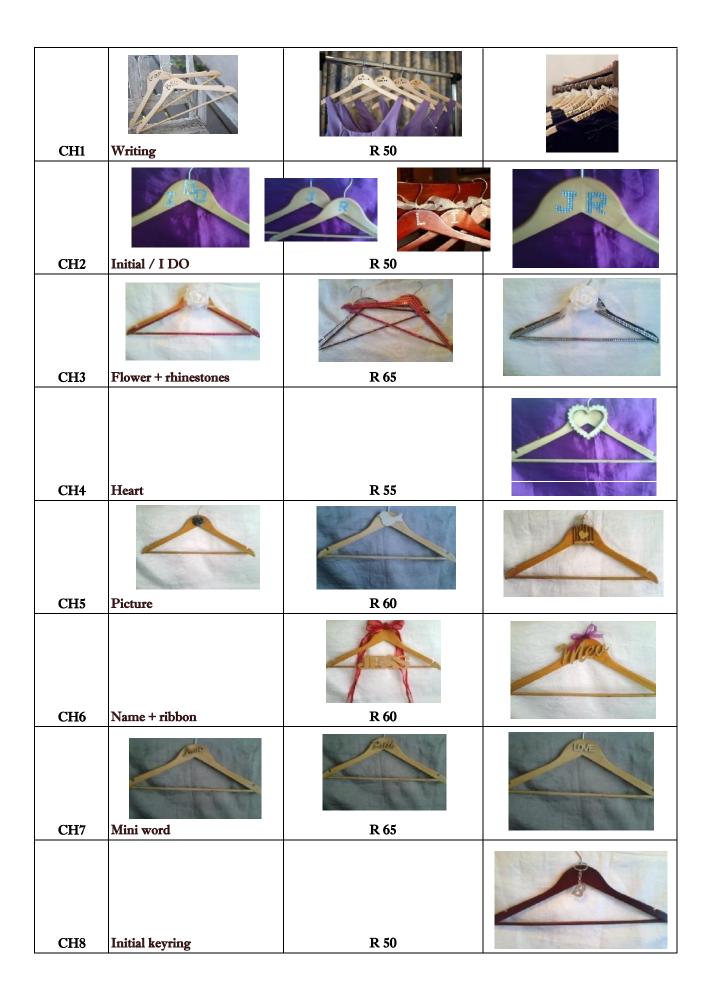

# Wooden Words\*

|      | Wooden Words*                                |                                                     |                                                                            |  |  |
|------|----------------------------------------------|-----------------------------------------------------|----------------------------------------------------------------------------|--|--|
| Code | ITEM                                         | PRICE                                               | PICTURE                                                                    |  |  |
|      | 6mm w                                        | ood (arial, cursif, big writing)                    |                                                                            |  |  |
|      | LOVE                                         | FONT 1 = Cursif FONT 2 = Big writing FONT 3 = Arial | LOVE                                                                       |  |  |
| W1   | Mini placecard names                         | R4 for each letter in a word Joe = R12              | Zachel<br>Zenna Gasetak<br>Sanah Gennen<br>Yuomas Gameroa<br>Polen Gasetou |  |  |
| W2   | Wooden Words<br>1st letter approx. 10cm high | R8 for each letter in a word Love = R32             | DREAM LIEFDE<br>LOVE HOPE<br>JOY<br>VREDE FAITH                            |  |  |
| W3   | Wooden Words<br>1st letter approx. 15cm high | R11 for each letter in a word<br>Love = R44         |                                                                            |  |  |
| W4   | Wooden Words<br>1st letter approx. 20cm high | R13 for each letter in a word<br>Love = R52         |                                                                            |  |  |
|      | 3mm wood (F                                  | ONT = ONLY arial or big w                           | riting)                                                                    |  |  |
|      | LOVE                                         | FONT 2 = Big writing<br>FONT 3 = Arial              | LOVE                                                                       |  |  |
| W5   | Mini placecard names 1st letter approx. 3cm  | R3 for each letter in a word Joe = R9               |                                                                            |  |  |
|      | Wooden Words                                 | R6 for each letter in a word Love                   |                                                                            |  |  |

|      | 1                      | T          |          |
|------|------------------------|------------|----------|
| СН9  | Name + initial keyring | R 65       | Brinioco |
| CH10 | Cross                  | R 60       |          |
| CH11 | Name + Cross           | R 70       | Mar      |
| CH12 | Dreamcatcher           | R 60       | Mer      |
| Bac  |                        | ordesmeile | TESS     |
| CH13 | Name + flower / heart  | R 70       |          |
| CH14 | Name + flower          | R 70       | OM 181   |
| CH15 | Name + glitter heart   | R 75       |          |
| CH16 | Glitter heart          | R 65       |          |

| CH17 | Name + butterflies                                                  | R 65 | Mas .   |
|------|---------------------------------------------------------------------|------|---------|
| CH18 | Name + roses                                                        | R 65 |         |
| CH19 | Title + flower or bowtie                                            | R 75 | Men Men |
| CH20 | Name and picture                                                    | R 75 | BUDE    |
| CH21 | Glitter - Swan / shoe /<br>umbrella                                 | R 60 |         |
| CH22 | Name + bracelet<br>(e.g. for bridesmaids to wear<br>on wedding day) | R 85 | CAMPA   |
| CH23 | Name + pearls<br>(e.g. for bridesmaids to wear<br>on wedding day)   | R 70 |         |
| CH24 | Scarf<br>(e.g. for bridesmaids)                                     | R 80 | 31DS33  |

| CH25 | White heart + pic      | R 85            |             |  |
|------|------------------------|-----------------|-------------|--|
| CH26 | White heart = writing  | R 85            | Strainell   |  |
| CH27 | Small name             | R 85            | Man Delegan |  |
| CH28 | Mustache               | R 70            |             |  |
|      | Wire Coathangers       |                 |             |  |
| CH29 | Wire coathanger        | R 110           | Mrs. Howard |  |
|      | Vint                   | age Coathangers | ;           |  |
| CH30 | Vintage coathanger     | R 80            |             |  |
|      | Babyshower Coathangers |                 |             |  |
| CH31 | Name                   | R 65            | BACO        |  |