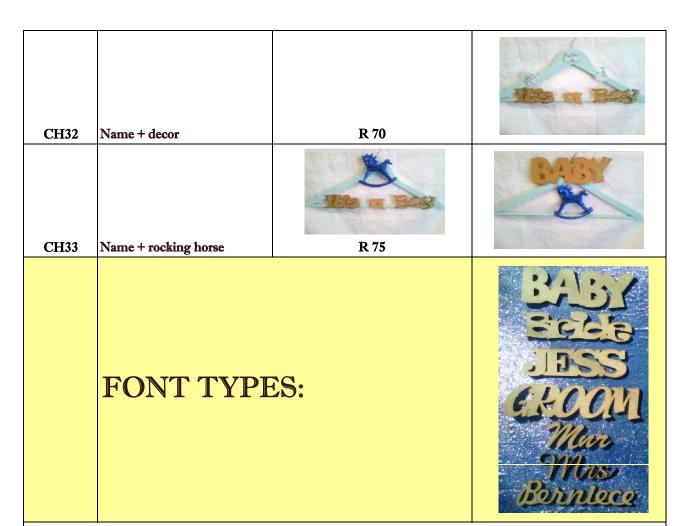

|                    |                                                    |       | <u> </u>                                                                                               |  |
|--------------------|----------------------------------------------------|-------|--------------------------------------------------------------------------------------------------------|--|
| WW25               | Wall words 24                                      | R 180 | My love for you is a journey starting at forever and ending at never                                   |  |
| WW26               | Wall words 25                                      | R 240 | Life takes you to unexpected Ages. Love brouge you Home                                                |  |
| WW27               | Wall words 26                                      | R 220 | where the begins and the never ends                                                                    |  |
| WW28               | Wall words 27                                      | R 270 | M COUL Theld word dawn<br>Gelar gesoen gusul quin<br>geleve gesong geba<br>gedrah gebek good gene gene |  |
| WW29               | Wall words 28                                      | R 170 | Boer-wees vioet in my are, Ek sal dit doen wir al my jare                                              |  |
| ww30               | Wall words 29                                      | R 120 | Hierdie is ons Hus<br>skop jou skoene uit<br>en maak jouself <b>tus</b>                                |  |
| WW31               | Wall words 30                                      | R 420 | Sometimes you will never know the True Value of a Moment until it becomes a Memory                     |  |
| Custom Coathangers |                                                    |       |                                                                                                        |  |
| Code               | ITEM                                               | PRICE | PICTURE                                                                                                |  |
|                    | Custom made according to your specifications/theme |       |                                                                                                        |  |
|                    |                                                    |       |                                                                                                        |  |

|      | 1                                                      | 1                                                               | 1                                                                                                   |
|------|--------------------------------------------------------|-----------------------------------------------------------------|-----------------------------------------------------------------------------------------------------|
| W24  | Mr & Mrs - type 4                                      | R 230                                                           | My & Mrs (Watson                                                                                    |
| W25  | Mr & Mrs - type 5                                      | R 145                                                           | M. C. Mu                                                                                            |
| W 25 | MI & MIS - type 3                                      | K I+3                                                           | Mur & Mes                                                                                           |
| W26  | Mr & Mrs - type 6                                      | R 180                                                           |                                                                                                     |
| W27  | Mr & Mrs x (30 x 12cm)                                 | R 80                                                            | Mr&Mrs<br>Coetzee                                                                                   |
| W28  | Single letters                                         | Price on request<br>(email us exact words & size)               | TIPIPIDIR.                                                                                          |
| W29  | Mini mirror words (2cm<br>high) Love, Faith, Hope, Joy | R12 each                                                        | HOPE BUTH                                                                                           |
| W30  | Mini words (2cm high)<br>Love, Faith, Hope, Joy        | R12 each                                                        | COULE<br>FAITH<br>ROPE                                                                              |
| W31  | Double name words                                      | Price on request<br>(email us exact list on words, and<br>size) | Martin Chillian  Gratian Estat  Gratian Sain Millian  Brank Bright James  Grank Bright James  Grank |