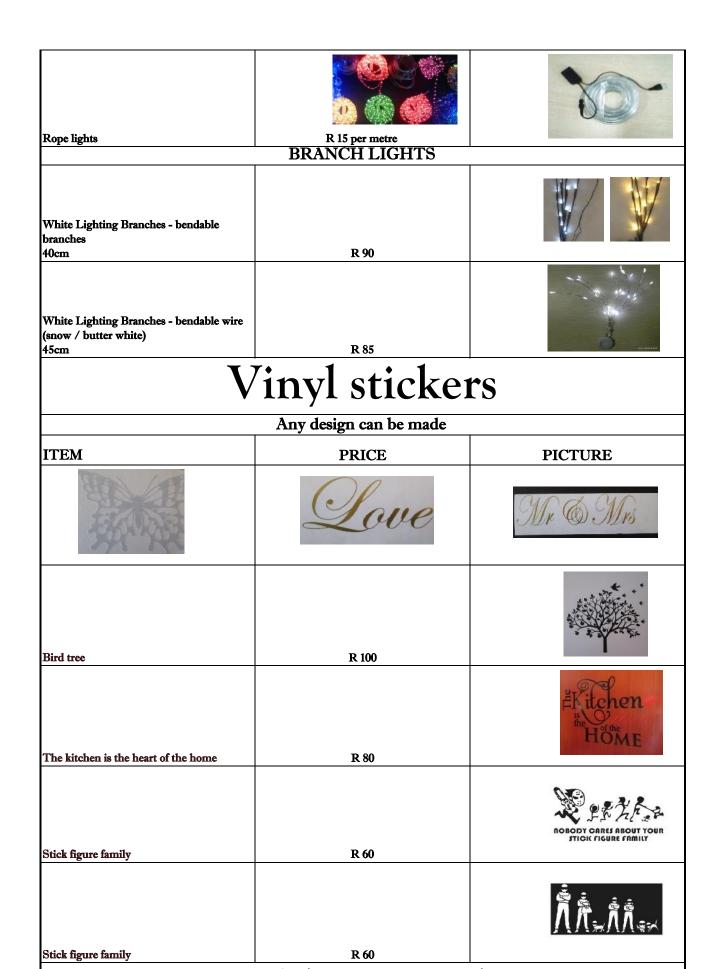

## Table Crystals

| ITEM                           | PRICE | PICTURE                                            |
|--------------------------------|-------|----------------------------------------------------|
|                                |       | Our Eiter Do-Albei Eiter bestalbte Sold Stor       |
|                                |       | Feer All Warte Service Anthol Service Light Govern |
| 4.5mm (1000pieces)             | R 75  | Solffelia Anaths Negations cando                   |
|                                |       |                                                    |
| 6.5mm (500pieces)              | R 95  | Auch Dut Bay Toy Spyrione                          |
| one and the second             |       | Ougs to Fix Sha                                    |
|                                |       | Onunder in tax Auma Gallacer                       |
| 8mm (500pieces)                | R 150 | Green half due Naybu Gry Hari                      |
|                                |       |                                                    |
|                                |       |                                                    |
| 10mm (500pieces)               | R 165 | PROPERTY AND   |
|                                |       |                                                    |
| Mixed sizes (1-2 tables)       | R 180 |                                                    |
|                                |       |                                                    |
|                                |       | 80 8 W                                             |
| Clear butterflies (1-2 tables) | R 135 | 310 E Va                                           |
|                                |       |                                                    |
|                                |       | 4 4 4 4 4 4 4                                      |
| Pearls (1-2 tables)            | R 135 | 2 312 30                                           |
|                                |       |                                                    |
|                                |       |                                                    |
| Perspex heart confetti         | R 80  | 62                                                 |
|                                |       |                                                    |
|                                |       | A1                                                 |
| Perspex butterfly confetti     | R 80  |                                                    |

| Butterfly / Dragonfly x 50 (any colour) | R 50              |     |
|-----------------------------------------|-------------------|-----|
|                                         | Lanterns          |     |
| 20cm small                              | R 14              |     |
| 30cm medium                             | R 20              |     |
| 40cm large                              | R 30              |     |
| 50cm x-large                            | R 55              |     |
| 60cm xx-large                           | R 65              |     |
| White                                   | Sta gelin Scodies |     |
| ~                                       |                   |     |
| Cream                                   |                   |     |
| Black                                   |                   |     |
| Red                                     |                   |     |
| Purple                                  | A COSTO           |     |
| Pink                                    |                   |     |
| Orange                                  |                   | *** |

|                                                              |                                                                                                                                                                                                                                                                                                                                                                                                                                                                                                                                                                                                                                                                                                                                                                                                                                                                                                                                                                                                                                                                                                                                                                                                                                                                                                                                                                                                                                                                                                                                                                                                                                                                                                                                                                                                                                                                                                                                                                                                                                                                                                                                | ,               |
|--------------------------------------------------------------|--------------------------------------------------------------------------------------------------------------------------------------------------------------------------------------------------------------------------------------------------------------------------------------------------------------------------------------------------------------------------------------------------------------------------------------------------------------------------------------------------------------------------------------------------------------------------------------------------------------------------------------------------------------------------------------------------------------------------------------------------------------------------------------------------------------------------------------------------------------------------------------------------------------------------------------------------------------------------------------------------------------------------------------------------------------------------------------------------------------------------------------------------------------------------------------------------------------------------------------------------------------------------------------------------------------------------------------------------------------------------------------------------------------------------------------------------------------------------------------------------------------------------------------------------------------------------------------------------------------------------------------------------------------------------------------------------------------------------------------------------------------------------------------------------------------------------------------------------------------------------------------------------------------------------------------------------------------------------------------------------------------------------------------------------------------------------------------------------------------------------------|-----------------|
| Blue                                                         |                                                                                                                                                                                                                                                                                                                                                                                                                                                                                                                                                                                                                                                                                                                                                                                                                                                                                                                                                                                                                                                                                                                                                                                                                                                                                                                                                                                                                                                                                                                                                                                                                                                                                                                                                                                                                                                                                                                                                                                                                                                                                                                                |                 |
| Green                                                        |                                                                                                                                                                                                                                                                                                                                                                                                                                                                                                                                                                                                                                                                                                                                                                                                                                                                                                                                                                                                                                                                                                                                                                                                                                                                                                                                                                                                                                                                                                                                                                                                                                                                                                                                                                                                                                                                                                                                                                                                                                                                                                                                |                 |
| Brown                                                        | Stageton Seculor                                                                                                                                                                                                                                                                                                                                                                                                                                                                                                                                                                                                                                                                                                                                                                                                                                                                                                                                                                                                                                                                                                                                                                                                                                                                                                                                                                                                                                                                                                                                                                                                                                                                                                                                                                                                                                                                                                                                                                                                                                                                                                               |                 |
| Yellow                                                       |                                                                                                                                                                                                                                                                                                                                                                                                                                                                                                                                                                                                                                                                                                                                                                                                                                                                                                                                                                                                                                                                                                                                                                                                                                                                                                                                                                                                                                                                                                                                                                                                                                                                                                                                                                                                                                                                                                                                                                                                                                                                                                                                |                 |
| Chinese print                                                | red                                                                                                                                                                                                                                                                                                                                                                                                                                                                                                                                                                                                                                                                                                                                                                                                                                                                                                                                                                                                                                                                                                                                                                                                                                                                                                                                                                                                                                                                                                                                                                                                                                                                                                                                                                                                                                                                                                                                                                                                                                                                                                                            | white           |
| Cherry blossom                                               |                                                                                                                                                                                                                                                                                                                                                                                                                                                                                                                                                                                                                                                                                                                                                                                                                                                                                                                                                                                                                                                                                                                                                                                                                                                                                                                                                                                                                                                                                                                                                                                                                                                                                                                                                                                                                                                                                                                                                                                                                                                                                                                                |                 |
|                                                              | Eyelet lanterns                                                                                                                                                                                                                                                                                                                                                                                                                                                                                                                                                                                                                                                                                                                                                                                                                                                                                                                                                                                                                                                                                                                                                                                                                                                                                                                                                                                                                                                                                                                                                                                                                                                                                                                                                                                                                                                                                                                                                                                                                                                                                                                |                 |
| 30-40cm large                                                | R 45                                                                                                                                                                                                                                                                                                                                                                                                                                                                                                                                                                                                                                                                                                                                                                                                                                                                                                                                                                                                                                                                                                                                                                                                                                                                                                                                                                                                                                                                                                                                                                                                                                                                                                                                                                                                                                                                                                                                                                                                                                                                                                                           |                 |
|                                                              | A galax and a second a second and a second a |                 |
|                                                              | Battery operated lanterns                                                                                                                                                                                                                                                                                                                                                                                                                                                                                                                                                                                                                                                                                                                                                                                                                                                                                                                                                                                                                                                                                                                                                                                                                                                                                                                                                                                                                                                                                                                                                                                                                                                                                                                                                                                                                                                                                                                                                                                                                                                                                                      |                 |
| 20cm small                                                   | R30                                                                                                                                                                                                                                                                                                                                                                                                                                                                                                                                                                                                                                                                                                                                                                                                                                                                                                                                                                                                                                                                                                                                                                                                                                                                                                                                                                                                                                                                                                                                                                                                                                                                                                                                                                                                                                                                                                                                                                                                                                                                                                                            |                 |
| 30cm large                                                   | R35                                                                                                                                                                                                                                                                                                                                                                                                                                                                                                                                                                                                                                                                                                                                                                                                                                                                                                                                                                                                                                                                                                                                                                                                                                                                                                                                                                                                                                                                                                                                                                                                                                                                                                                                                                                                                                                                                                                                                                                                                                                                                                                            |                 |
|                                                              | white, red, purple, blue, green, orange,<br>pink, yellow, black, halloween                                                                                                                                                                                                                                                                                                                                                                                                                                                                                                                                                                                                                                                                                                                                                                                                                                                                                                                                                                                                                                                                                                                                                                                                                                                                                                                                                                                                                                                                                                                                                                                                                                                                                                                                                                                                                                                                                                                                                                                                                                                     | Regular Section |
| 7cm lanterns to attach to fairy lights (lights not included) |                                                                                                                                                                                                                                                                                                                                                                                                                                                                                                                                                                                                                                                                                                                                                                                                                                                                                                                                                                                                                                                                                                                                                                                                                                                                                                                                                                                                                                                                                                                                                                                                                                                                                                                                                                                                                                                                                                                                                                                                                                                                                                                                |                 |
| Pack of 20                                                   | R 150                                                                                                                                                                                                                                                                                                                                                                                                                                                                                                                                                                                                                                                                                                                                                                                                                                                                                                                                                                                                                                                                                                                                                                                                                                                                                                                                                                                                                                                                                                                                                                                                                                                                                                                                                                                                                                                                                                                                                                                                                                                                                                                          |                 |
| -                                                            | •                                                                                                                                                                                                                                                                                                                                                                                                                                                                                                                                                                                                                                                                                                                                                                                                                                                                                                                                                                                                                                                                                                                                                                                                                                                                                                                                                                                                                                                                                                                                                                                                                                                                                                                                                                                                                                                                                                                                                                                                                                                                                                                              |                 |